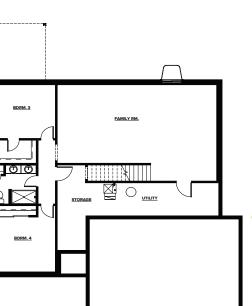

## **TOTAL SQ FT 1615**

MAIN LEVEL 1615 SQ FT 2 BDRM / 2 BATH LOWER LEVEL 1164 SQ FT • OPTIONAL 2 BDRM / 1 BATH

**Artist's Conception -** Elevations and options are for illustration purposes and may vary at time of home construction. Options may change without notice. **Some exterior finish items are not standard and may add additional costs.** 

## **TOTAL SQ FT 1615**

MAIN LEVEL 1615 SQ FT 2 BDRM / 2 BATH LOWER LEVEL 1164 SQ FT • OPTIONAL 2 BDRM / 1 BATH

**ELEVATION D** 

**LOWER LEVEL** 

**ELEVATION E** 

**ELEVATION F** 

**Artist's Conception -** Elevations and options are for illustration purposes and may vary at time of home construction. Options may change without notice. **Some exterior finish items are not standard and may add additional costs.**