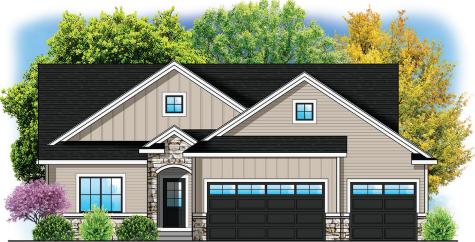

## **LINCOLNSHIRE 1615**

## **TOTAL SQ FT 1615**

MAIN LEVEL 1615 SQ FT 2 BDRM / 2 BATH LOWER LEVEL 1164 SQ FT • OPTIONAL 2 BDRM / 1 BATH

**Artist's Conception -** Elevations and options are for illustration purposes and may vary at time of home construction. Options may change without notice. **Some exterior finish items are not standard and may add additional costs.** 