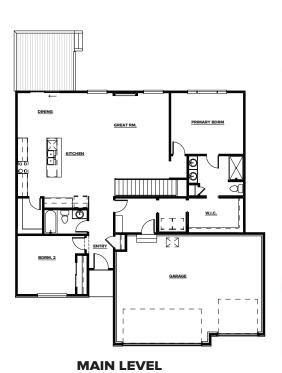

## **LINCOLNSHIRE 1615**

## **TOTAL SQ FT 1615**

MAIN LEVEL 1615 SQ FT 2 BDRM / 2 BATH LOWER LEVEL 1164 SQ FT • OPTIONAL 2 BDRM / 1 BATH

**Artist's Conception -** Elevations and options are for illustration purposes and may vary at time of home construction. Options may change without notice. **Some exterior finish items are not standard and may add additional costs.** 