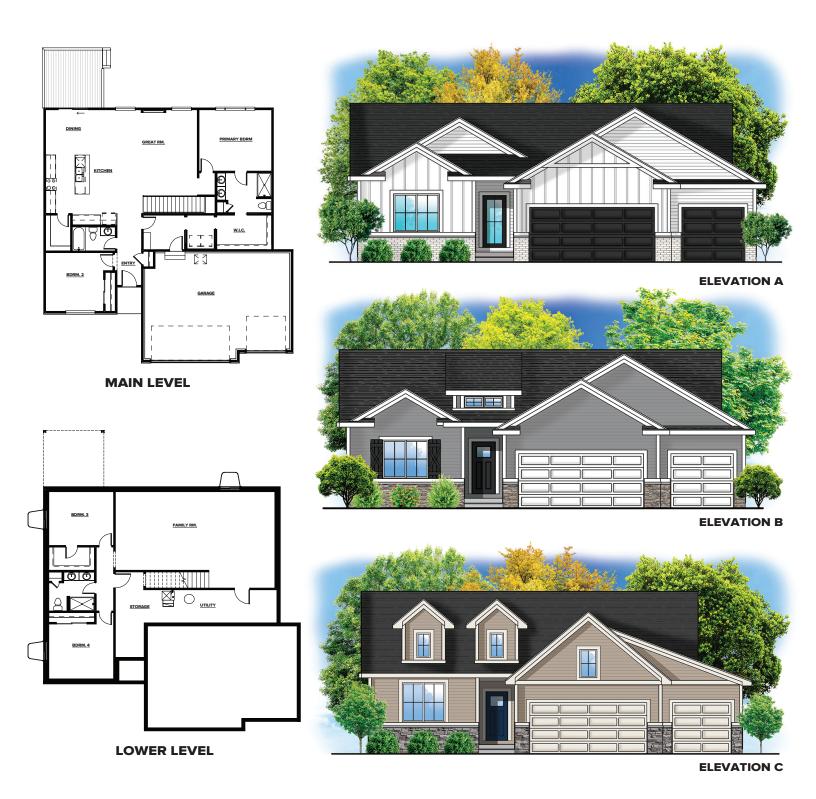

## **LINCOLNSHIRE 1615**

## **TOTAL SQ FT 1615**

MAIN LEVEL 1615 SQ FT 2 BDRM / 2 BATH LOWER LEVEL 1164 SQ FT • OPTIONAL 2 BDRM / 1 BATH

**Artist's Conception -** Elevations and options are for illustration purposes and may vary at time of home construction. Options may change without notice. **Some exterior finish items are not standard and may add additional costs.** 

## **TOTAL SQ FT 1615**

MAIN LEVEL 1615 SQ FT 2 BDRM / 2 BATH LOWER LEVEL 1164 SQ FT • OPTIONAL 2 BDRM / 1 BATH

**ELEVATION D** 

**LOWER LEVEL** 

**ELEVATION E** 

**ELEVATION F** 

**Artist's Conception -** Elevations and options are for illustration purposes and may vary at time of home construction. Options may change without notice. **Some exterior finish items are not standard and may add additional costs.**