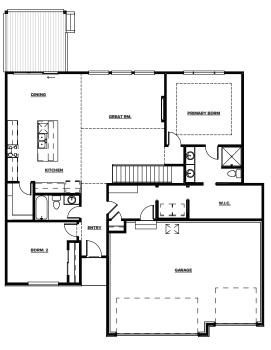

## **LINCOLNSHIRE 1645**

## **TOTAL SQ FT 1645**

MAIN LEVEL 1645 SQ FT 2 BDRM / 2 BATH LOWER LEVEL 1179 SQ FT • OPTIONAL 2 BDRM / 1 BATH

**Artist's Conception -** Elevations and options are for illustration purposes and may vary at time of home construction. Options may change without notice. **Some exterior finish items are not standard and may add additional costs.** 