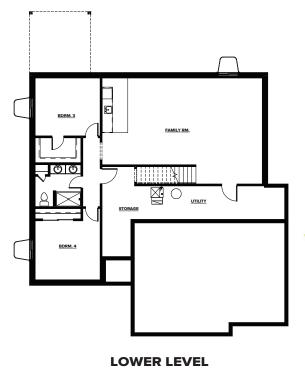

## **LINCOLNSHIRE 1645**

## **TOTAL SQ FT 1645**

MAIN LEVEL 1645 SQ FT 2 BDRM / 2 BATH LOWER LEVEL 1179 SQ FT • OPTIONAL 2 BDRM / 1 BATH

**Artist's Conception -** Elevations and options are for illustration purposes and may vary at time of home construction. Options may change without notice. **Some exterior finish items are not standard and may add additional costs.** 