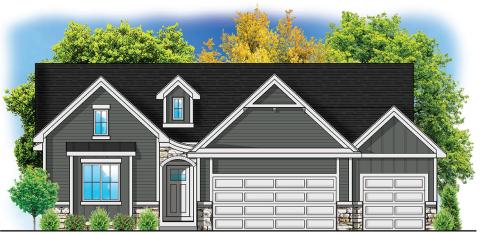

## **LINCOLNSHIRE 1645**

## **TOTAL SQ FT 1645**

MAIN LEVEL 1645 SQ FT 2 BDRM / 2 BATH LOWER LEVEL 1179 SQ FT • OPTIONAL 2 BDRM / 1 BATH

**ELEVATION D** 

**ELEVATION E** 

**ELEVATION F** 

**Artist's Conception -** Elevations and options are for illustration purposes and may vary at time of home construction. Options may change without notice. **Some exterior finish items are not standard and may add additional costs.**