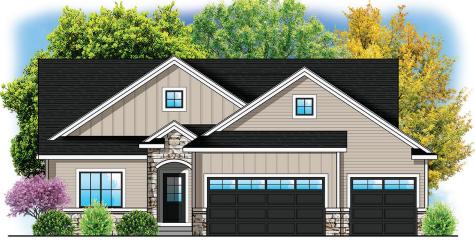

## **LINCOLNSHIRE 1645**

## **TOTAL SQ FT 1645**

MAIN LEVEL 1645 SQ FT 2 BDRM / 2 BATH LOWER LEVEL 1179 SQ FT • OPTIONAL 2 BDRM / 1 BATH

**ELEVATION D** 

**ELEVATION E** 

**ELEVATION F** 

**Artist's Conception -** Elevations and options are for illustration purposes and may vary at time of home construction. Options may change without notice. **Some exterior finish items are not standard and may add additional costs.**