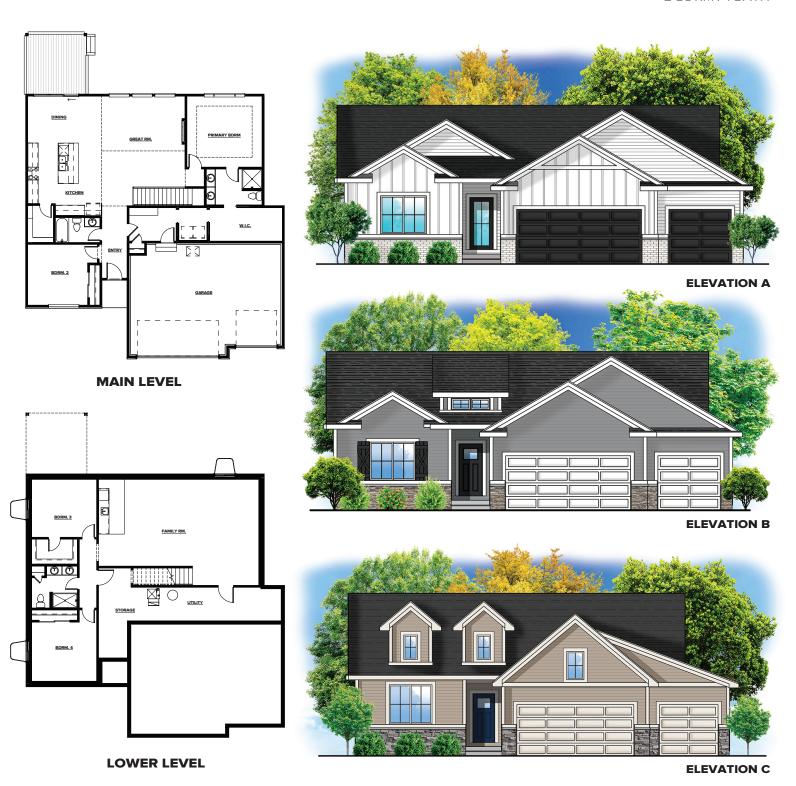

## **LINCOLNSHIRE 1645**

## **TOTAL SQ FT 1645**

MAIN LEVEL 1645 SQ FT 2 BDRM / 2 BATH LOWER LEVEL 1179 SQ FT • OPTIONAL 2 BDRM / 1 BATH

**Artist's Conception -** Elevations and options are for illustration purposes and may vary at time of home construction. Options may change without notice. **Some exterior finish items are not standard and may add additional costs.** 